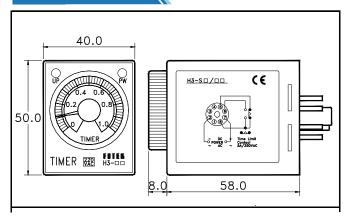

tage Consump.    | 3VA max.                                          |  |
| Control Output      | Relay                                             |  |
| Contact Rated       | 10A                                               |  |
| Repetivity          | 0.2% of F.S max.                                  |  |
| Setting Accuracy    | 5% of F.S max.                                    |  |
| Reset Time          | 0.1S max.                                         |  |
| Insulation Strength | 100M Ω /500VDC                                    |  |
| Dielectric Strength | 2.5KV/1 min.                                      |  |
| Circumstance        | -20° ~+60 °C , 35~85%RH                           |  |
| Life of Relay       | 20 X 10 <sup>6</sup> Times                        |  |

## Dimension



## **Connection & Timing Diagram**