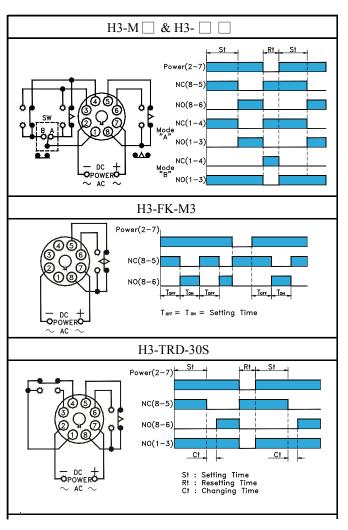

|  |
| Control Output      | Relay                                             |  |
| Contact Rated       | 10A                                               |  |
| Repetivity          | 0.2% of F.S max.                                  |  |
| Setting Accuracy    | 5% of F.S max.                                    |  |
| Reset Time          | 0.1S max.                                         |  |
| Insulation Strength | 100M Ω /500VDC                                    |  |
| Dielectric Strength | 2.5KV/1 min.                                      |  |
| Circumstance        | -20° ~+60 °C , 35~85%RH                           |  |
| Life of Relay       | 20 X 10 <sup>6</sup> Times                        |  |

## Dimension



## **Connection & Timing Diagram**